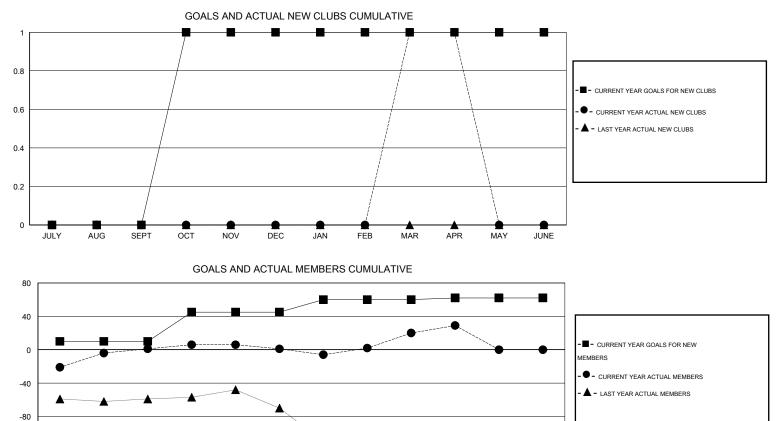

## LOCATION NEW YORK

 $\mathsf{GMT} \; \mathsf{CA} \; 1$ Clubs Members RESULTS FOR 2013-2014 RESULTS FOR 2013-2014 NEW CLUB ACTUAL NEW ACTUAL ACTUAL NET NEW MEMBER ACTUAL TOTAL ACTUAL ACTUAL NET QUARTER QUARTER GOAL CLUBS DROPPED GAIN/ GOAL MEMBERS DROPPED GAIN/ LOSS MEMBERS CLUBS LOSS ADDED 0 0 0 0 10 37 36 1 JULY/AUG/SEPT JULY/AUG/SEPT 0 0 0 35 30 30 0 1 OCT/NOV/DEC OCT/NOV/DEC 0 0 15 48 29 19 1 1 JAN/FEB/MAR JAN/FEB/MAR 0 0 0 0 2 9 0 9 APR/MAY/JUNE APR/MAY/JUNE

-160 DEC JULY AUG SEPT OCT NOV JAN FEB MAR APR MAY JUNE 27 CLUBS OF 41 ADDED 1 OR MORE GENDER DISTRIBUTION DROPPED CLUBS: 0 NEW MEMBERS 701 (57.51%) MALE 518 (42.49%) FEMALE DROPPED MEMBERS

| TOTAL 95 NON-HEAD OF HOUSEHOLD 105 | DECEASED 11<br>CLUB CANCELLED 0<br>OTHER 84 | CLICK HERE FOR HEALTH<br>ASSESSMENT DATA | FAMILY UNIT MEMBERS 198<br>HEAD OF HOUSEHOLD 93<br>NON-HEAD OF HOUSEHOLD 105 |
|------------------------------------|---------------------------------------------|------------------------------------------|------------------------------------------------------------------------------|
|------------------------------------|---------------------------------------------|------------------------------------------|------------------------------------------------------------------------------|